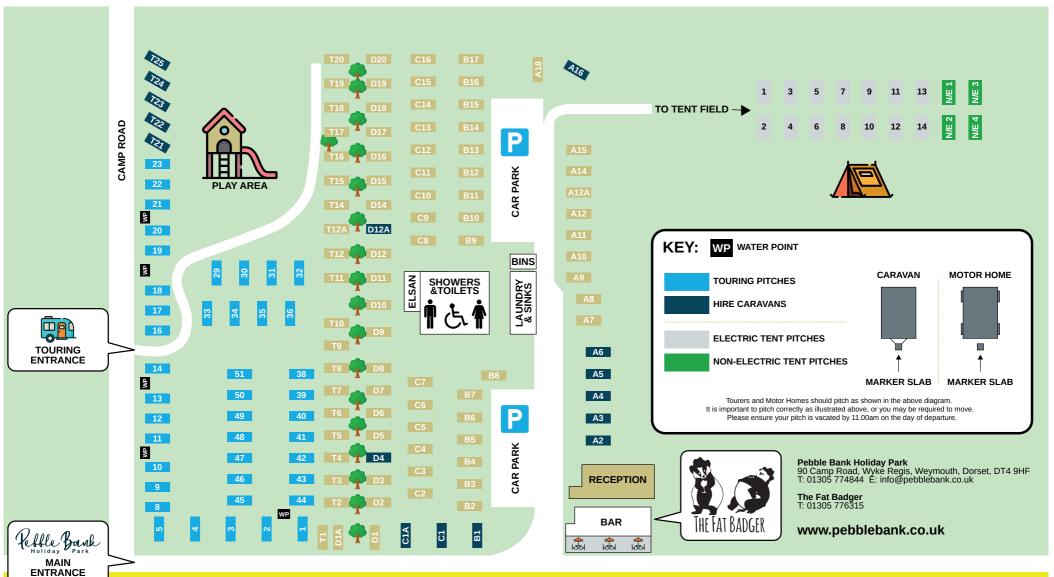

Please take a moment to look at the park map to see where you can locate the shower and toilet block, the laundry room and the refuse bins. The shower and toilet block is open daily along with the laundry where you will find washers and dryers. Should you need change please see us in Reception.